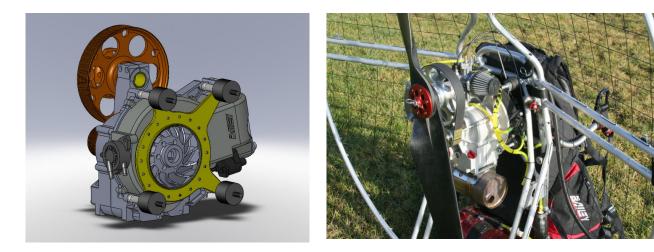

## The new Bailey V5 lightweight 4-stroke paramotor.

Following on from our world championship winning 4V-200 engine design we introduce the Bailey V5 lightweight.

Engine weight 15.2kg (complete with all ancillaries) Capacity 195cc Power 20.5hp Static Thrust (1.3m propeller) 60kg Fuel consumption 2-3l/hr cruse 4 stroke, 2 valve, overhead camshaft. Unique Bailey 'easy start' system. Oil capacity 500cc Forced air cooling Titanium exhaust system CDI ignition Quick release propeller system. Total machine weight 27.5kg including oil (no fuel)